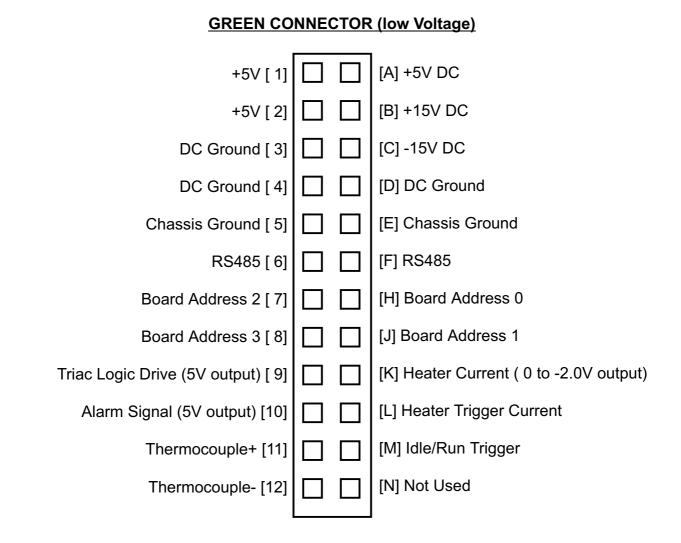

## **Conductor Module - Rear Terminal Wiring**

Please note that the diagrams shown below detail the full specification for the rear terminal connectors of the Conductor module and that, depending upon module specification, not all connectors are used.

Fast Heat accept no responsibility for any damage caused to modules as a result of using test equipment based on the drawings below.

The details are as seen from the front of the connector i.e. the view seen when looking into the mainframe from the front.